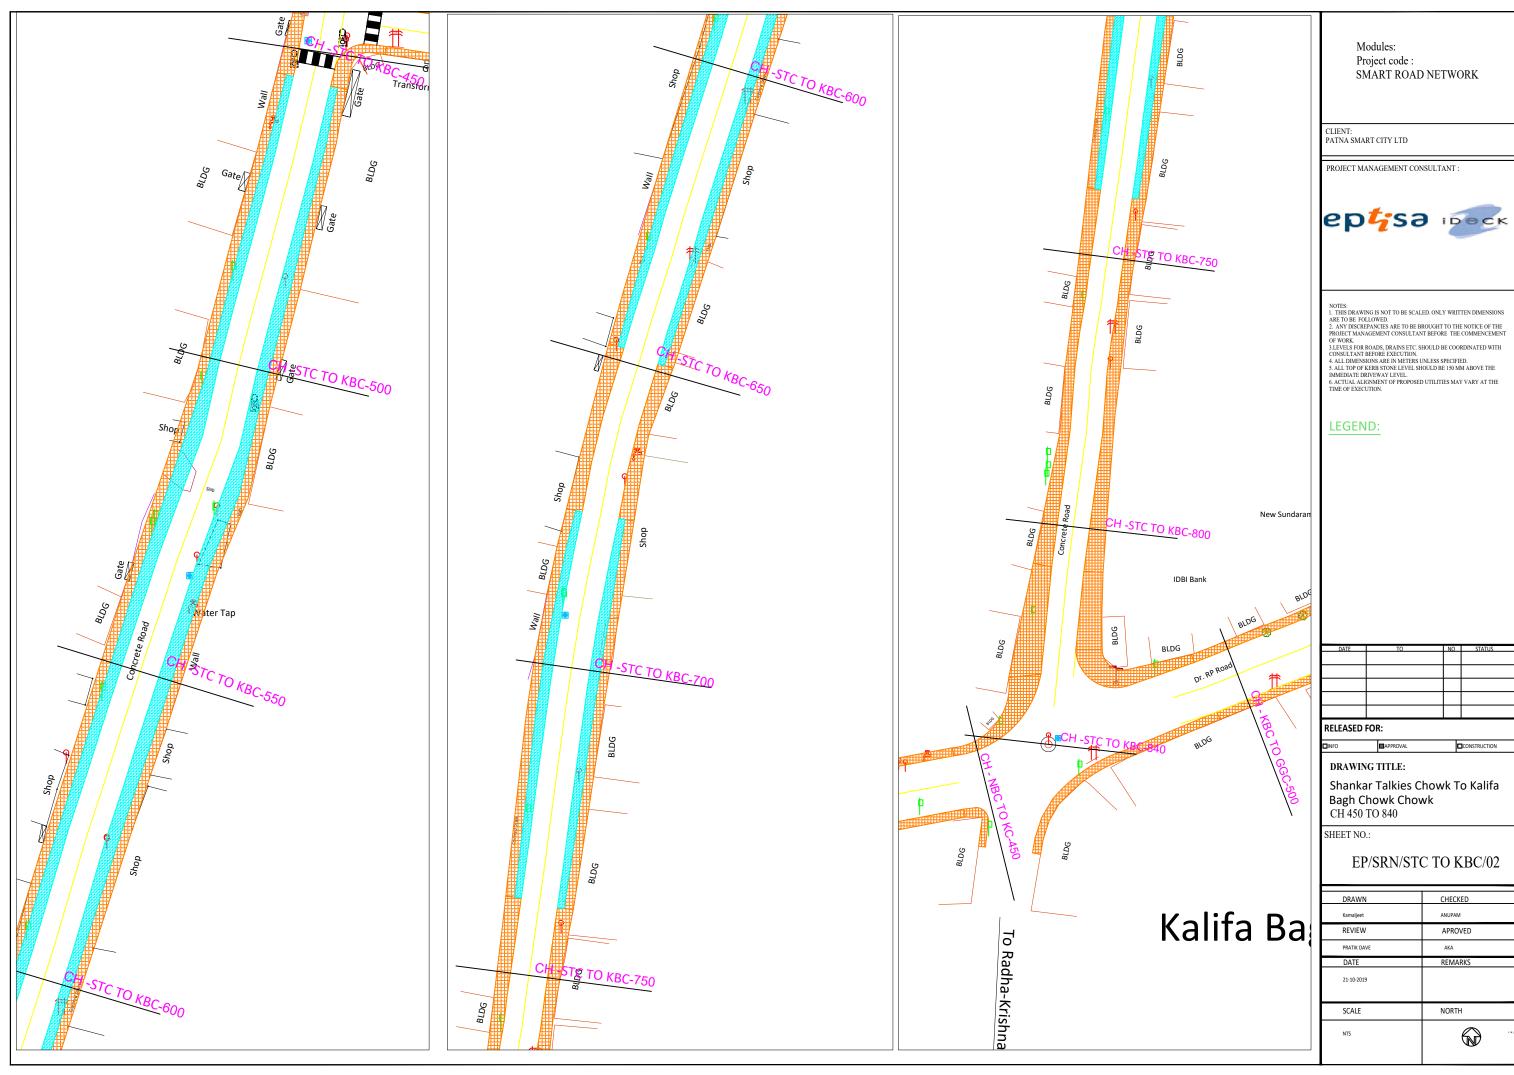

SMART ROAD NETWORK

| DATE | TO TO | NO | STATUS |
|------|-------|----|--------|
|      |       |    |        |
|      |       |    |        |
|      |       |    |        |
|      |       |    |        |
|      |       |    |        |
|      |       |    |        |

CONSTRUCTION

| DRAWN       | CHECKED |
|-------------|---------|
| Kamaljeet   | ANUPAM  |
| REVIEW      | APROVED |
| PRATIK DAVE | AKA     |
| DATE        | REMARKS |
| 21-10-2019  |         |
| SCALE       | NORTH   |
| NTS         | (a)     |