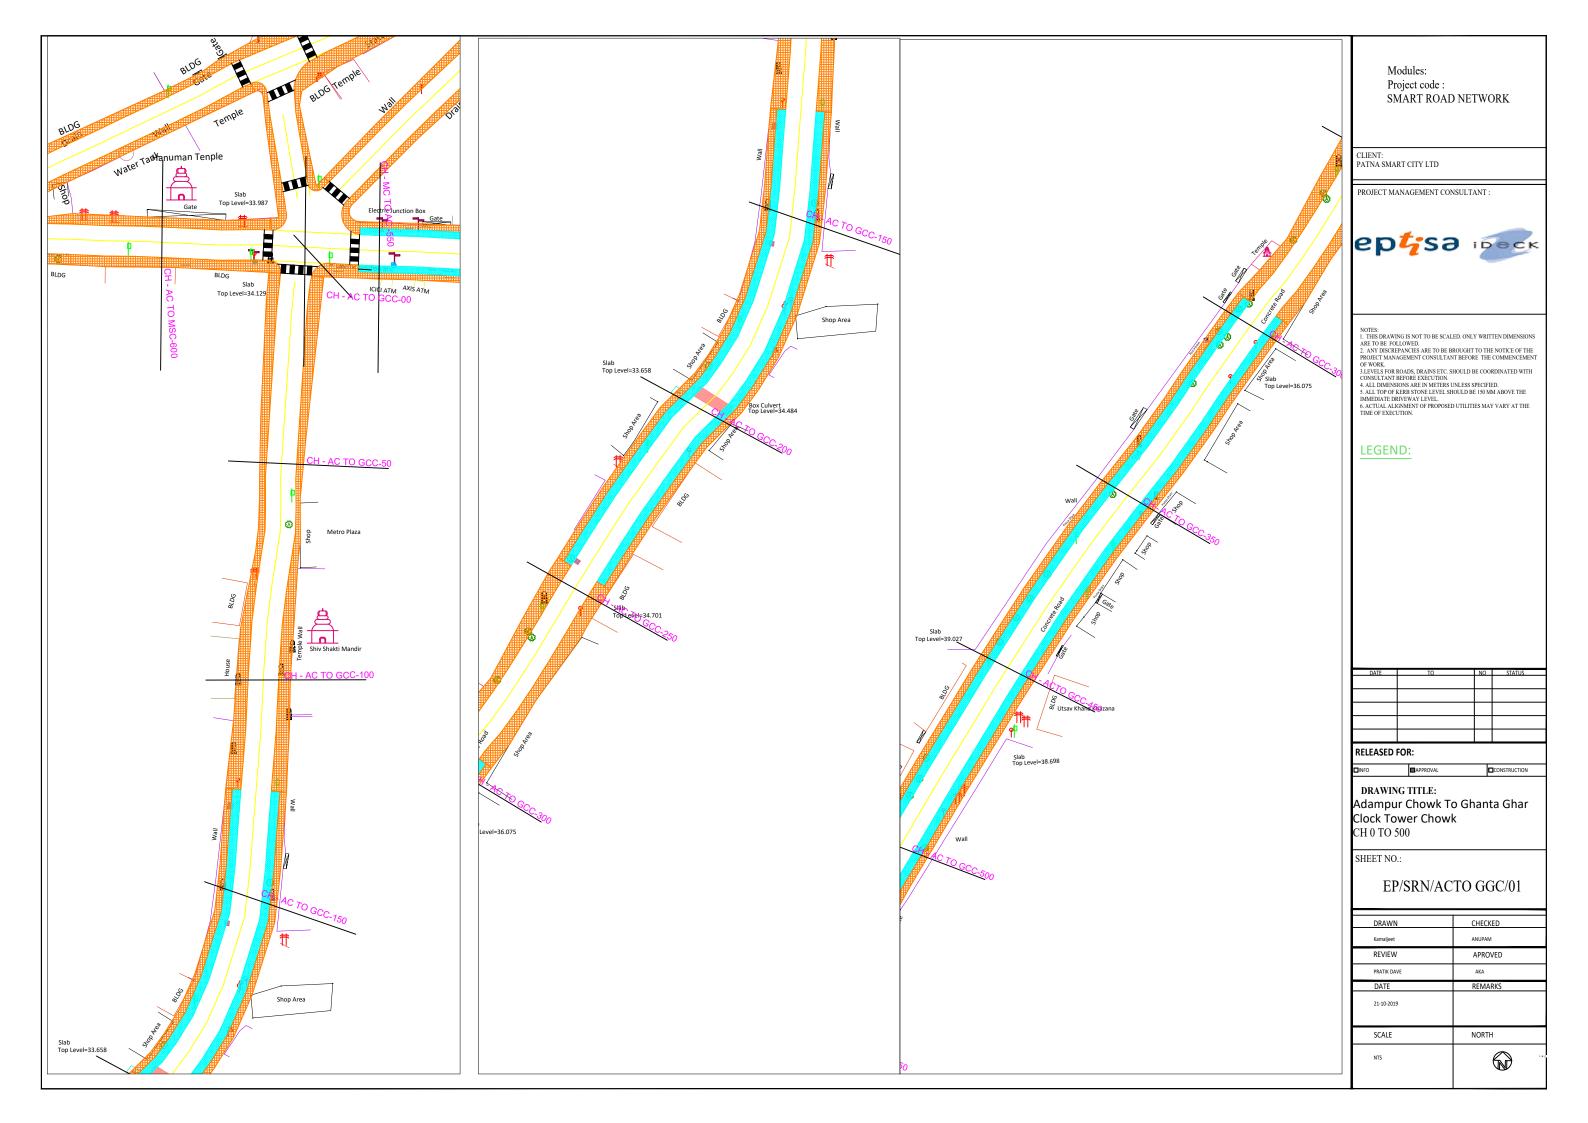

SMART ROAD NETWORK



| DATE | TO | NO | STATUS |
|------|----|----|--------|
|      |    |    |        |
|      |    |    |        |
|      |    |    |        |
|      |    |    |        |
|      |    |    |        |
|      |    |    |        |

Shankar Talkies Chowk To Kalifa Bagh Chowk Chowk

| DRAWN       | CHECKED |
|-------------|---------|
| Kamaljeet   | ANUPAM  |
| REVIEW      | APROVED |
| PRATIK DAVE | AKA     |
| DATE        | REMARKS |
| 21-10-2019  |         |
| SCALE       | NORTH   |
| NTS         | (a)     |



| DATE | TO | NO | STATUS |
|------|----|----|--------|
|      |    |    |        |
|      |    |    |        |
|      |    |    |        |
|      |    |    |        |
|      |    |    |        |
|      |    |    |        |

| DRAWN       | CHECKED  |