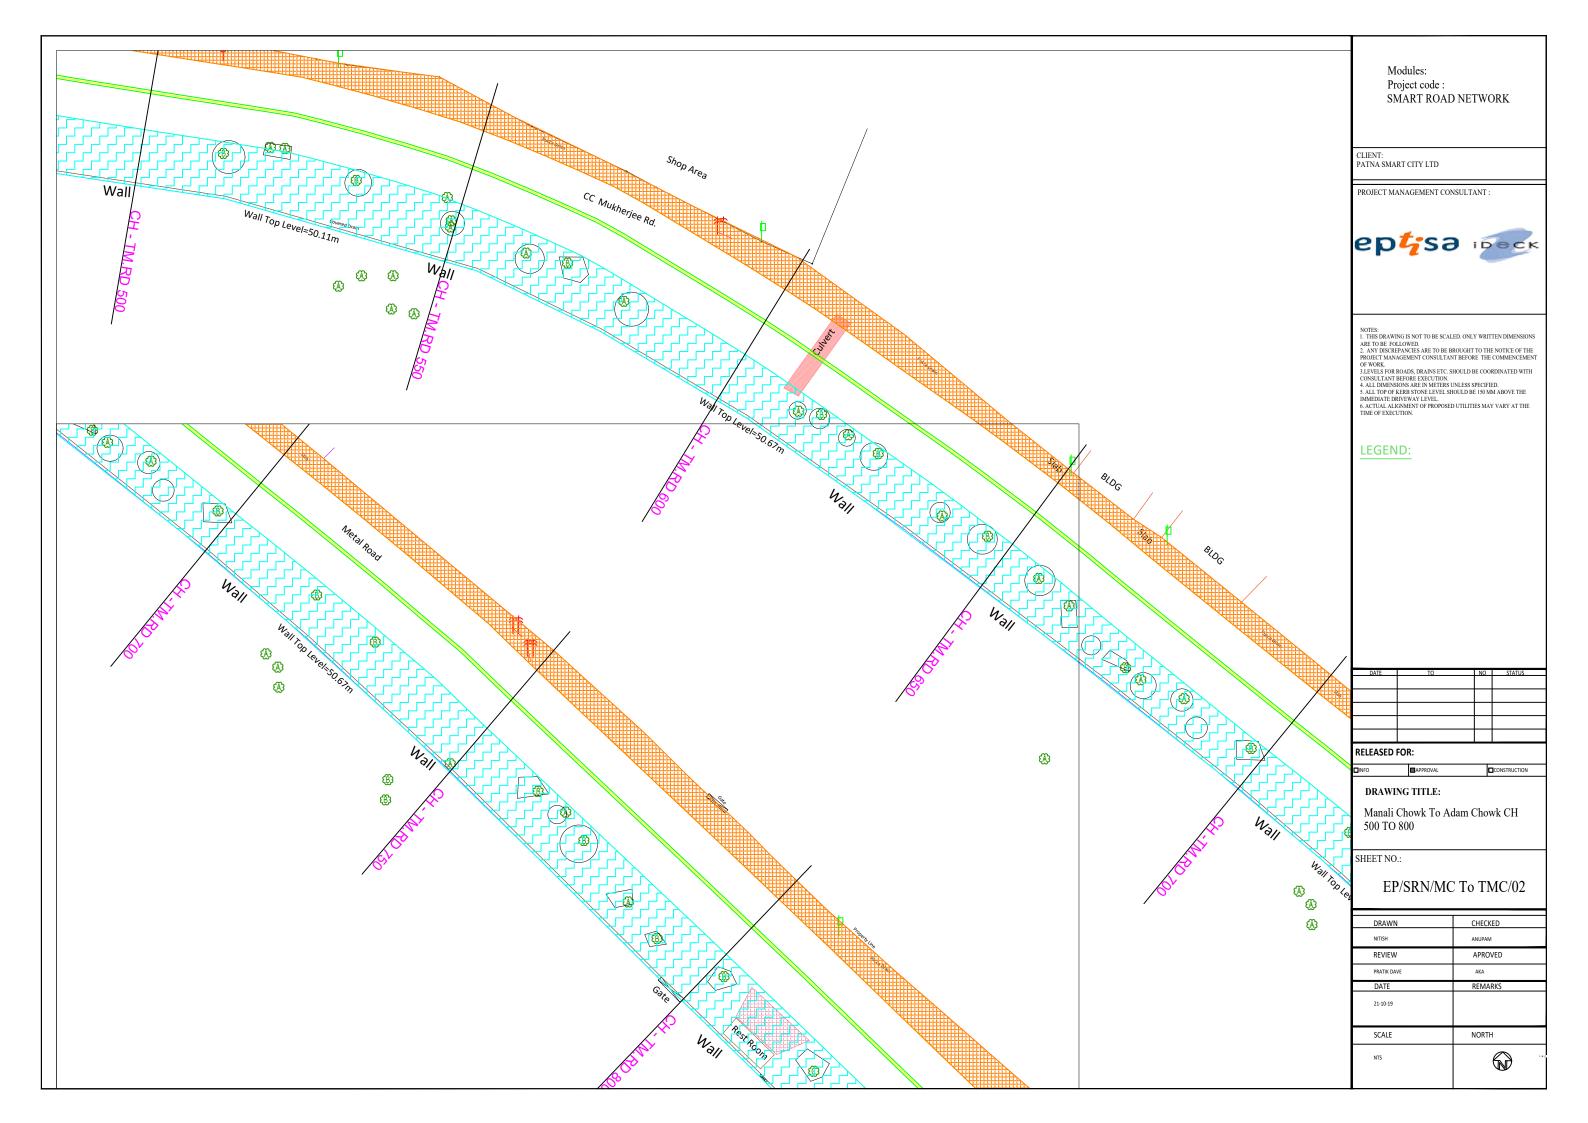

| DATE | TO | NO | STATUS |
|------|----|----|--------|
|      |    |    |        |
|      |    |    |        |
|      |    |    |        |
|      |    |    |        |
|      |    |    |        |
|      |    |    |        |

| DRAWN       | CHECKED  |
|-------------|----------|
| Kamaljeet   | ANUPAM   |
| REVIEW      | APROVED  |
| PRATIK DAVE | AKA      |
| DATE        | REMARKS  |
| 21-10-2019  |          |
| SCALE       | NORTH    |
| NTS         | <b>₩</b> |