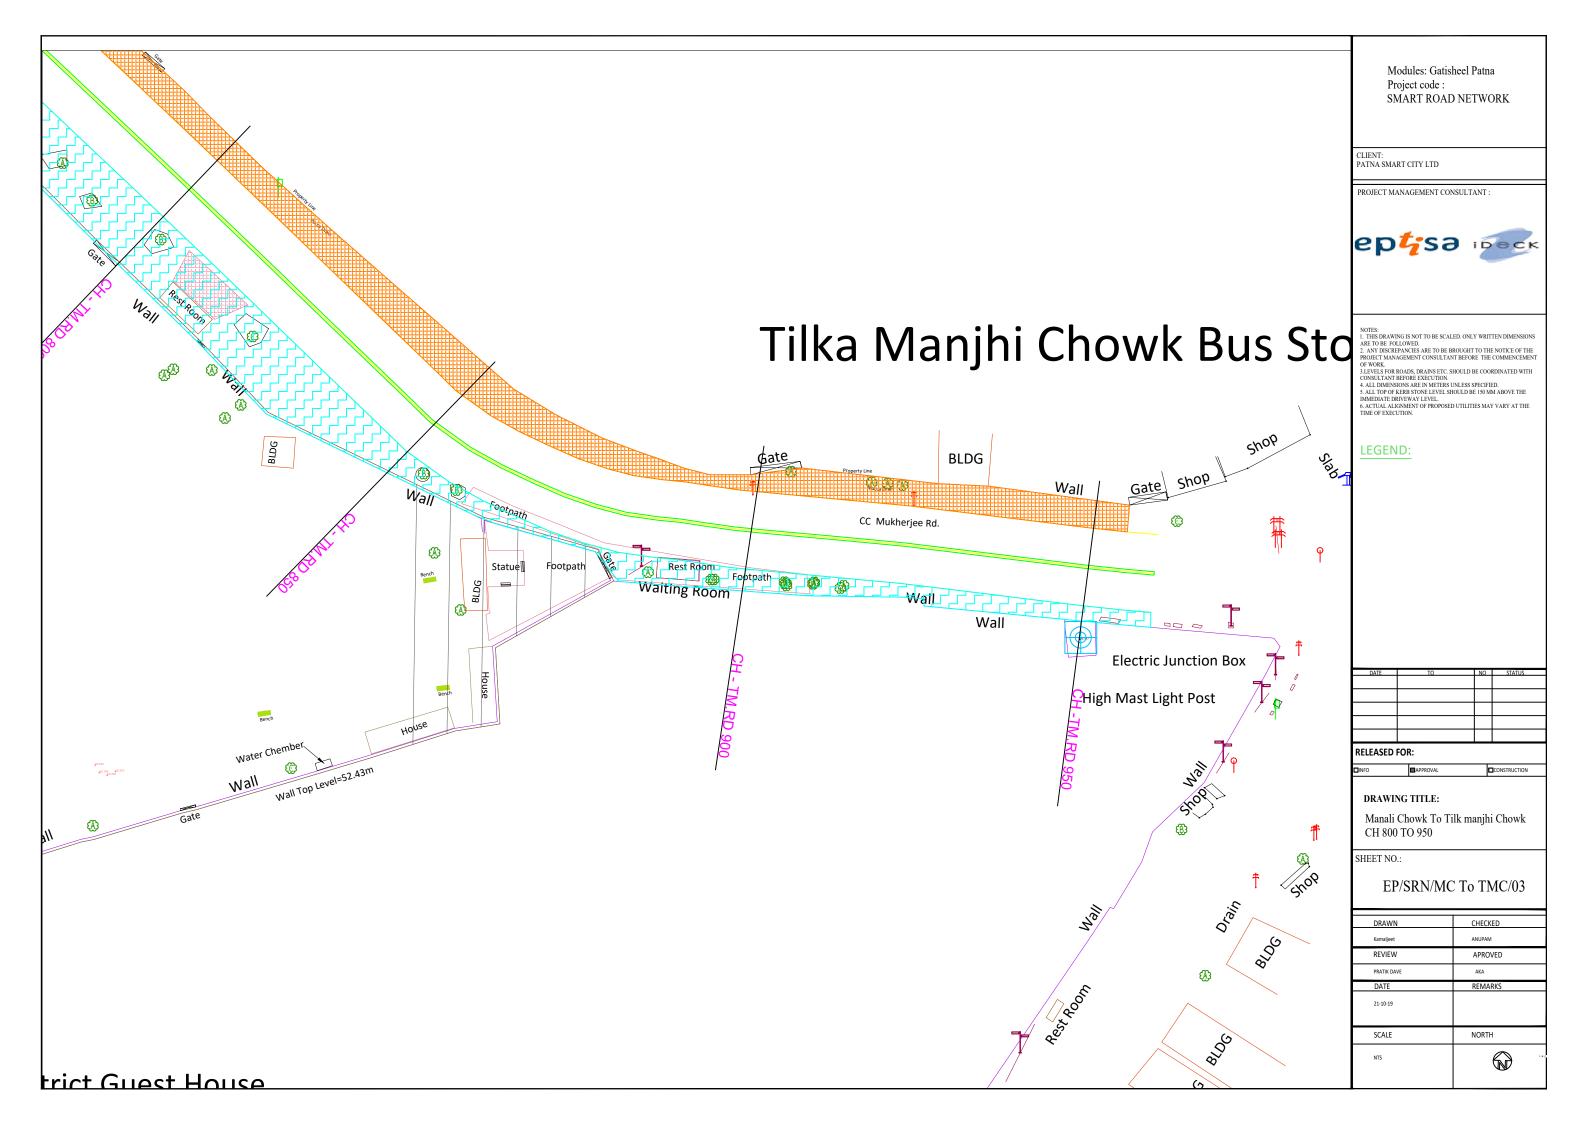

SMART ROAD NETWORK

| DATE | TO TO | NO | STATUS |
|------|-------|----|--------|
|      |       |    |        |
|      |       |    |        |
|      |       |    |        |
|      |       |    |        |
|      |       |    |        |
|      |       |    |        |

CONSTRUCTION

| DRAWN       | CHECKED |
|-------------|---------|
| Kamaljeet   | ANUPAM  |
| REVIEW      | APROVED |
| PRATIK DAVE | AKA     |
| DATE        | REMARKS |
| 21-10-2019  |         |
| SCALE       | NORTH   |
| NTS         | (a)     |