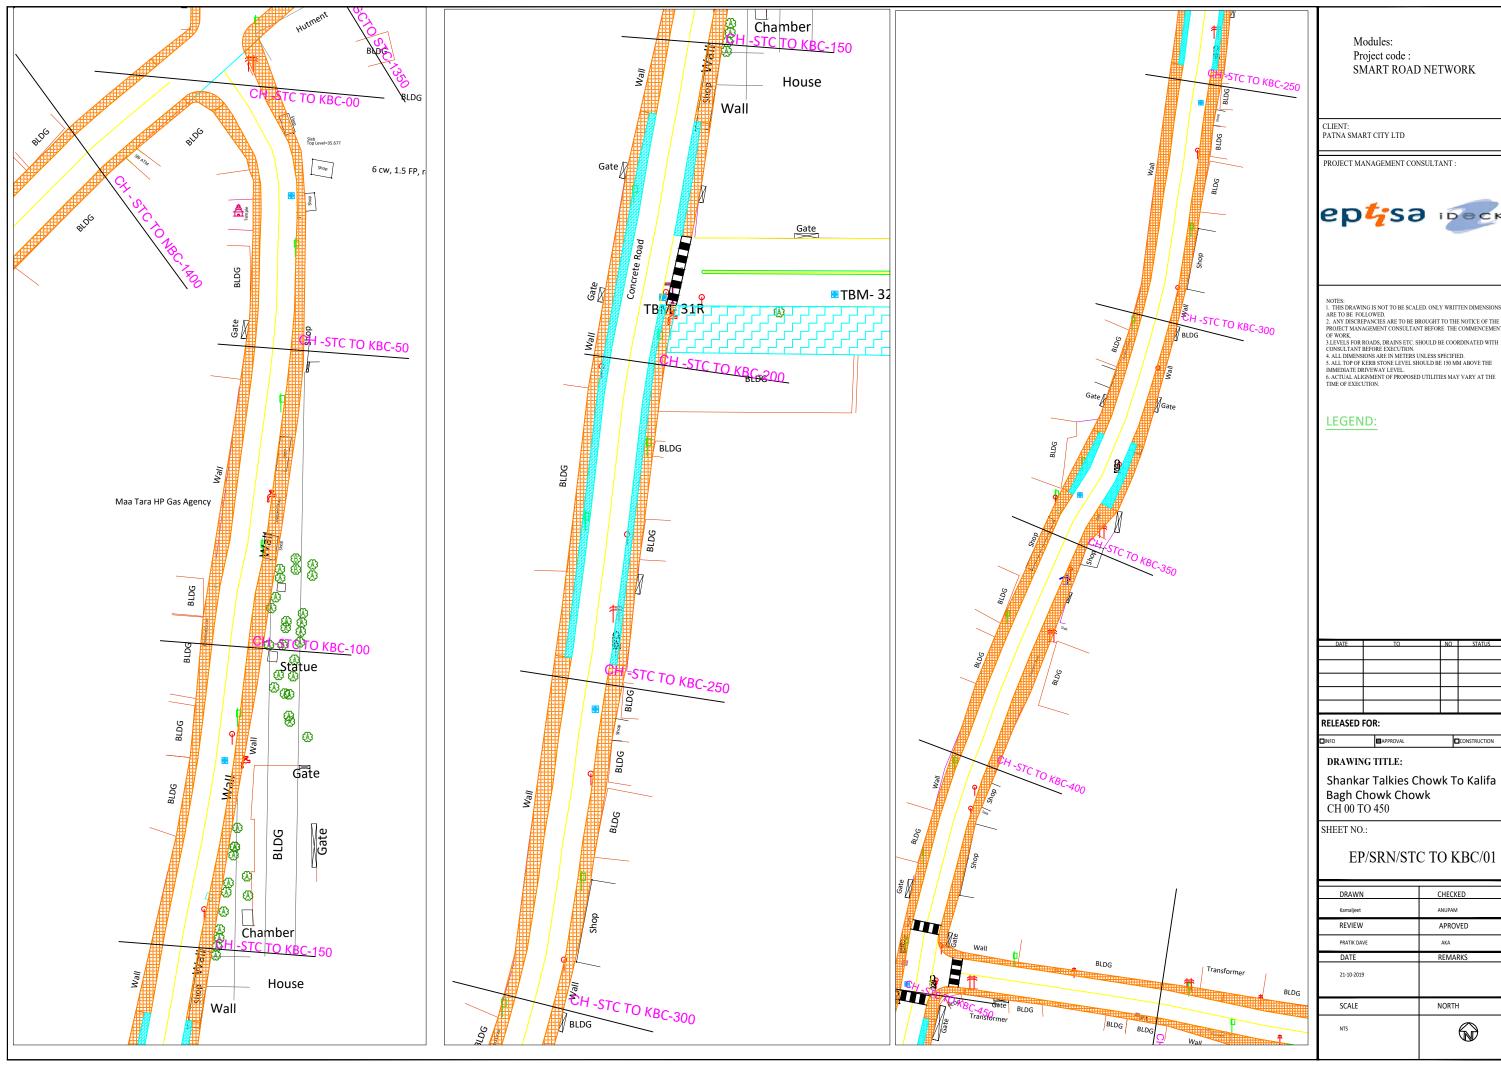

| DATE | TO | NO | STATUS |
|------|----|----|--------|
|      |    |    |        |
|      |    |    |        |
|      |    |    |        |
|      |    |    |        |
|      |    |    |        |
|      |    |    |        |

| DRAWN       | CHECKED  |
|-------------|----------|
| Kamaljeet   | ANUPAM   |
| REVIEW      | APROVED  |
| PRATIK DAVE | AKA      |
| DATE        | REMARKS  |
| 21-10-2019  |          |
| SCALE       | NORTH    |
| NTS         | <b>₩</b> |