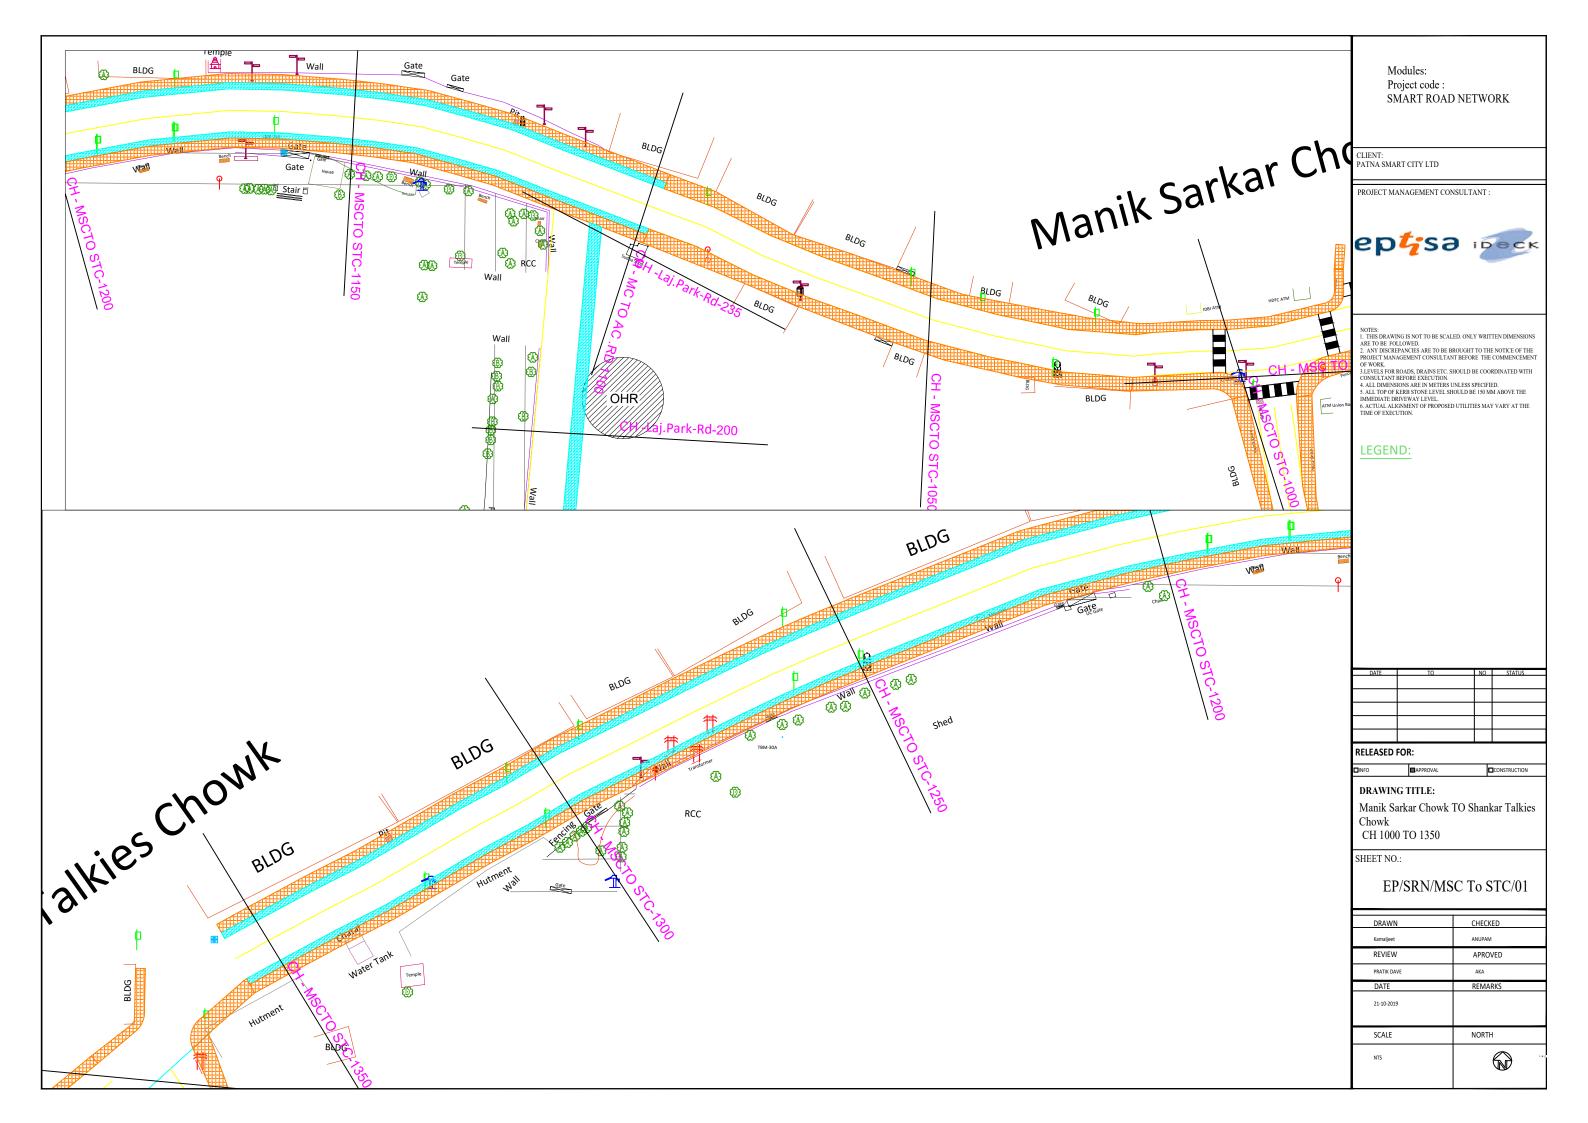

Shankar Talkies Chowk To Kalifa Bagh Chowk Chowk

| DRAWN       | CHECKED |
|-------------|---------|
| Kamaljeet   | ANUPAM  |
| REVIEW      | APROVED |
| PRATIK DAVE | AKA     |
| DATE        | REMARKS |
| 21-10-2019  |         |
| SCALE       | NORTH   |
| NTS         | (a)     |

| DATE | TO | NO | STATUS |
|------|----|----|--------|
|      |    |    |        |
|      |    |    |        |
|      |    |    |        |
|      |    |    |        |
|      |    |    |        |
|      |    |    |        |

| DRAWN       | CHECKED  |
|-------------|----------|
| Kamaljeet   | ANUPAM   |
| REVIEW      | APROVED  |
| PRATIK DAVE | AKA      |
| DATE        | REMARKS  |
| 21-10-2019  |          |
| SCALE       | NORTH    |
| NTS         | <b>₩</b> |