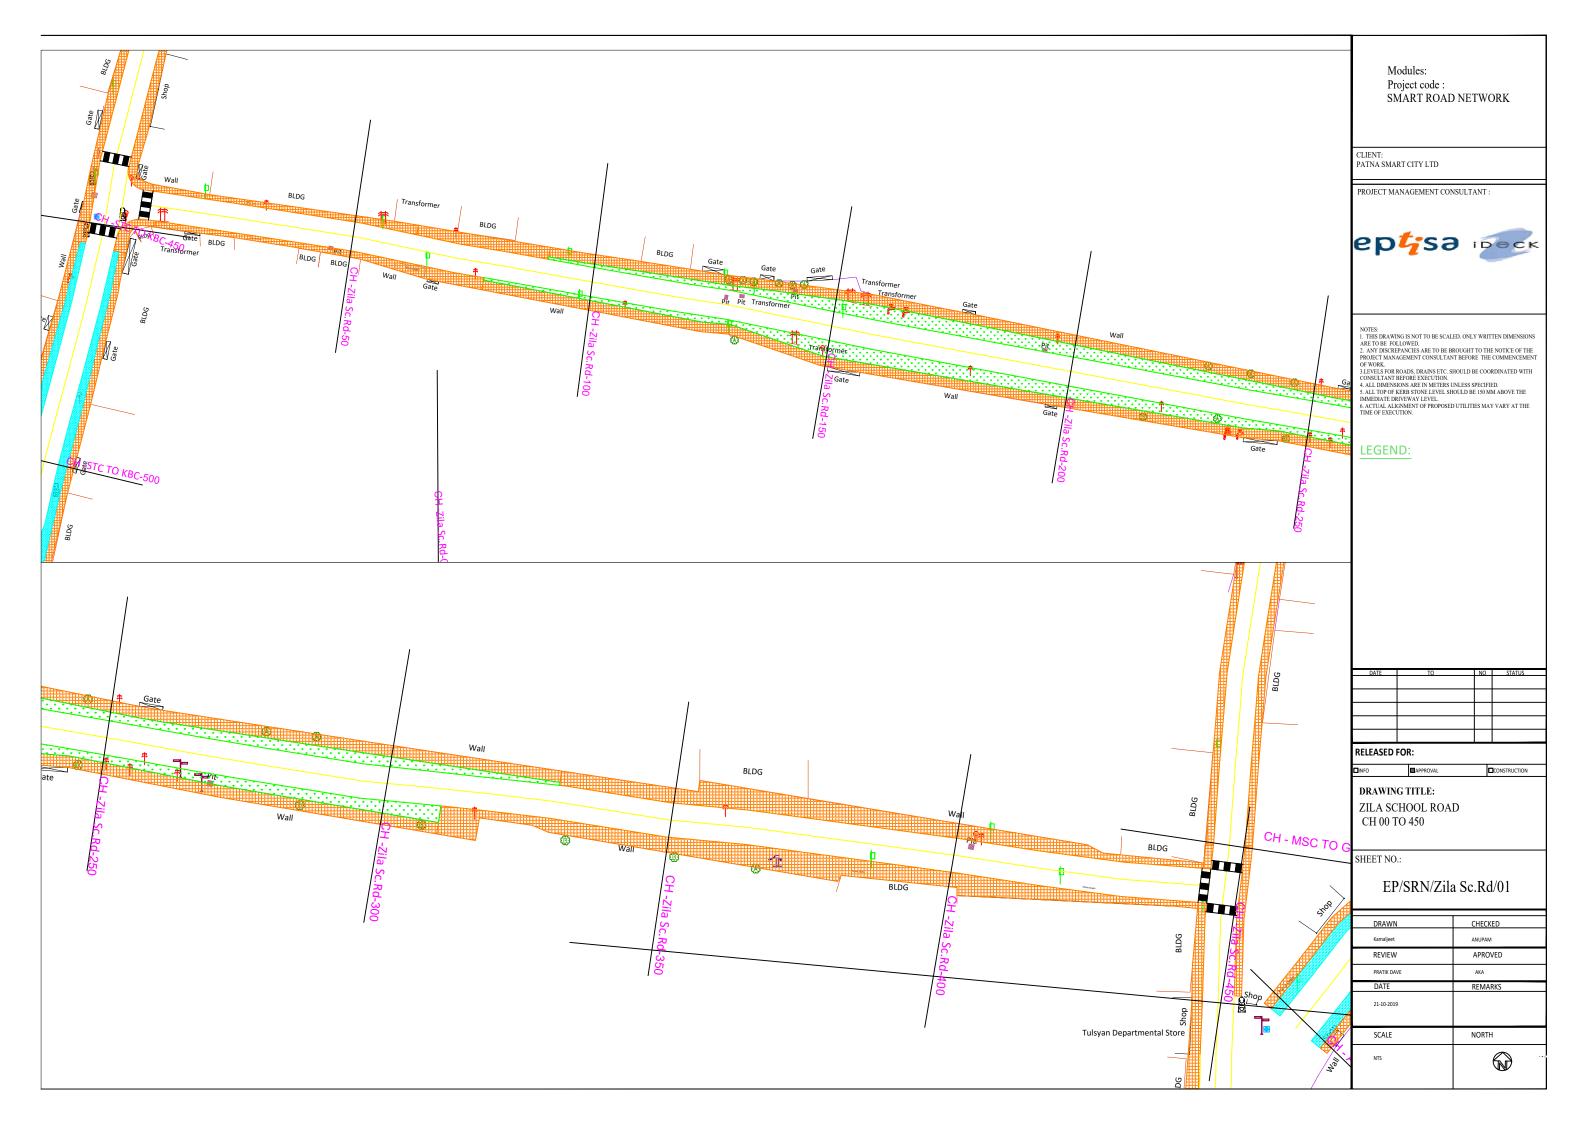

|    |        |

| DRAWN       | CHECKED  |
|-------------|----------|
| Kamaljeet   | ANUPAM   |
| REVIEW      | APROVED  |
| PRATIK DAVE | AKA      |
| DATE        | REMARKS  |
| 21-10-2019  |          |
| SCALE       | NORTH    |
| NTS         | <b>₩</b> |

















SMART ROAD NETWORK



| DATE | TO TO | NO | STATUS |
|------|-------|----|--------|
|      |       |    |        |
|      |       |    |        |
|      |       |    |        |
|      |       |    |        |
|      |       |    |        |
|      |       |    |        |

CONSTRUCTION

| DRAWN       | CHECKED |
|-------------|---------|
| Kamaljeet   | ANUPAM  |
| REVIEW      | APROVED |
| PRATIK DAVE | AKA     |
| DATE        | REMARKS |
| 21-10-2019  |         |
| SCALE       | NORTH   |
| NTS         | (a)     |