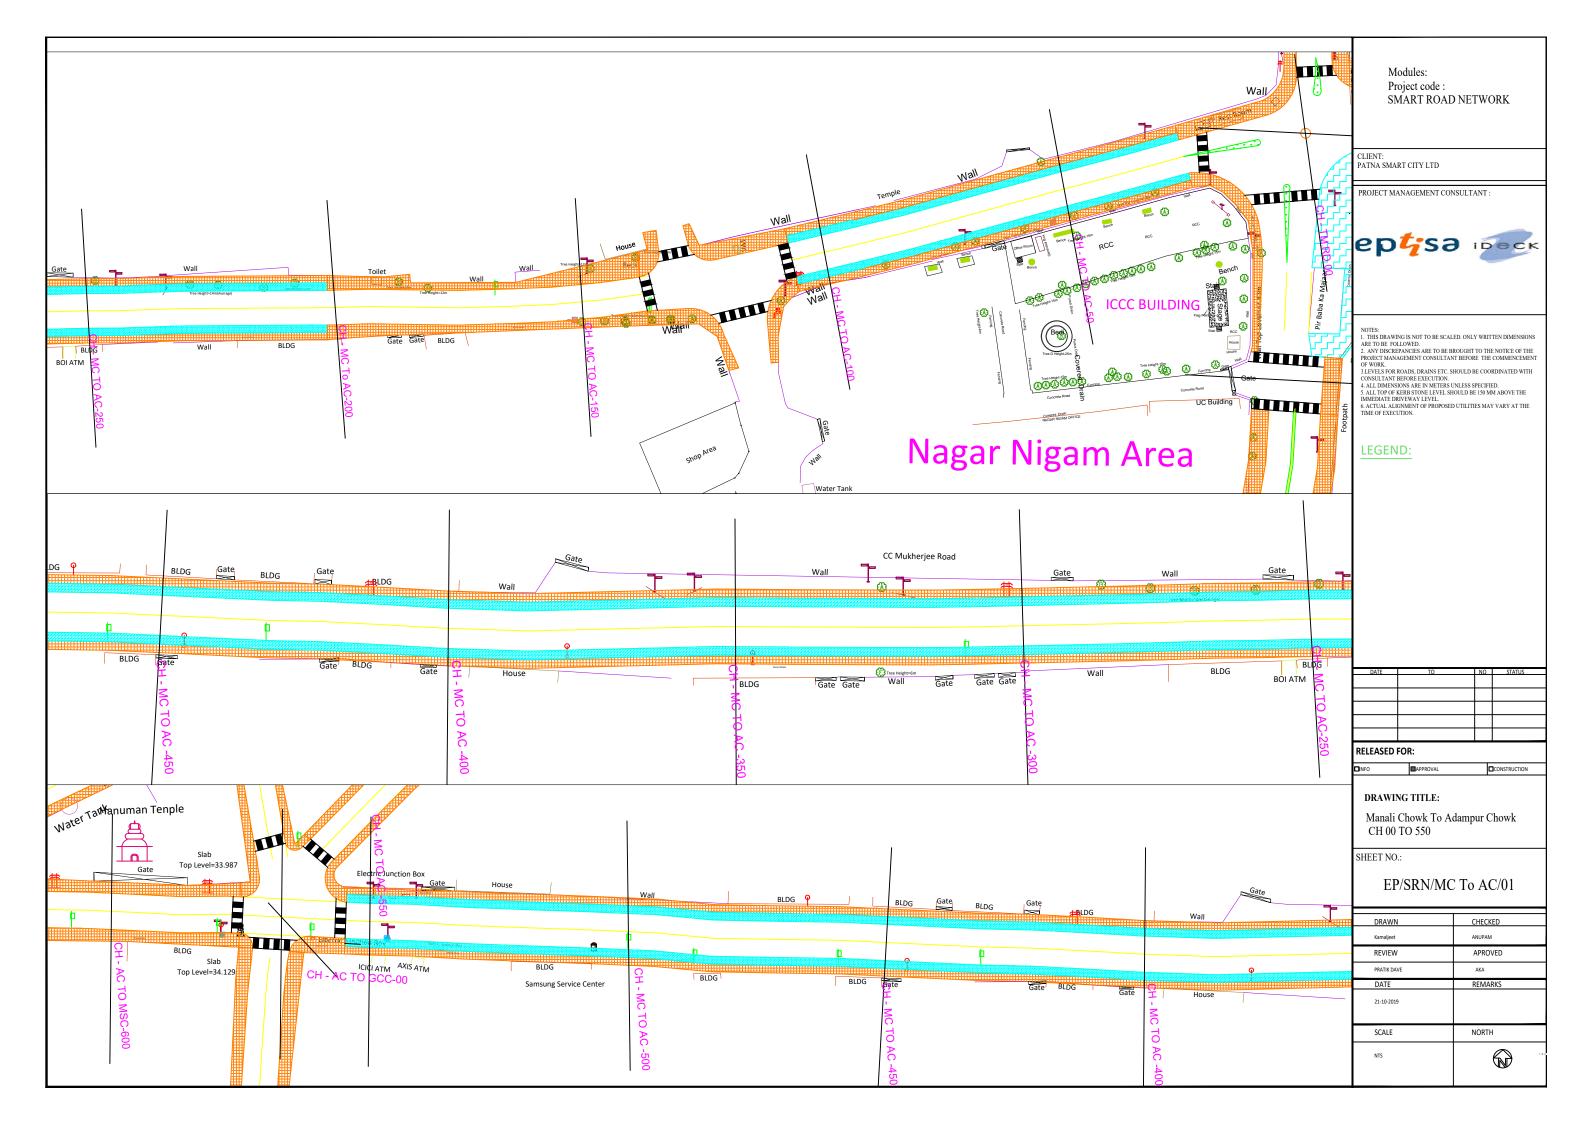

SMART ROAD NETWORK

| DATE | TO TO | NO | STATUS |
|------|-------|----|--------|
|      |       |    |        |
|      |       |    |        |
|      |       |    |        |
|      |       |    |        |
|      |       |    |        |
|      |       |    |        |