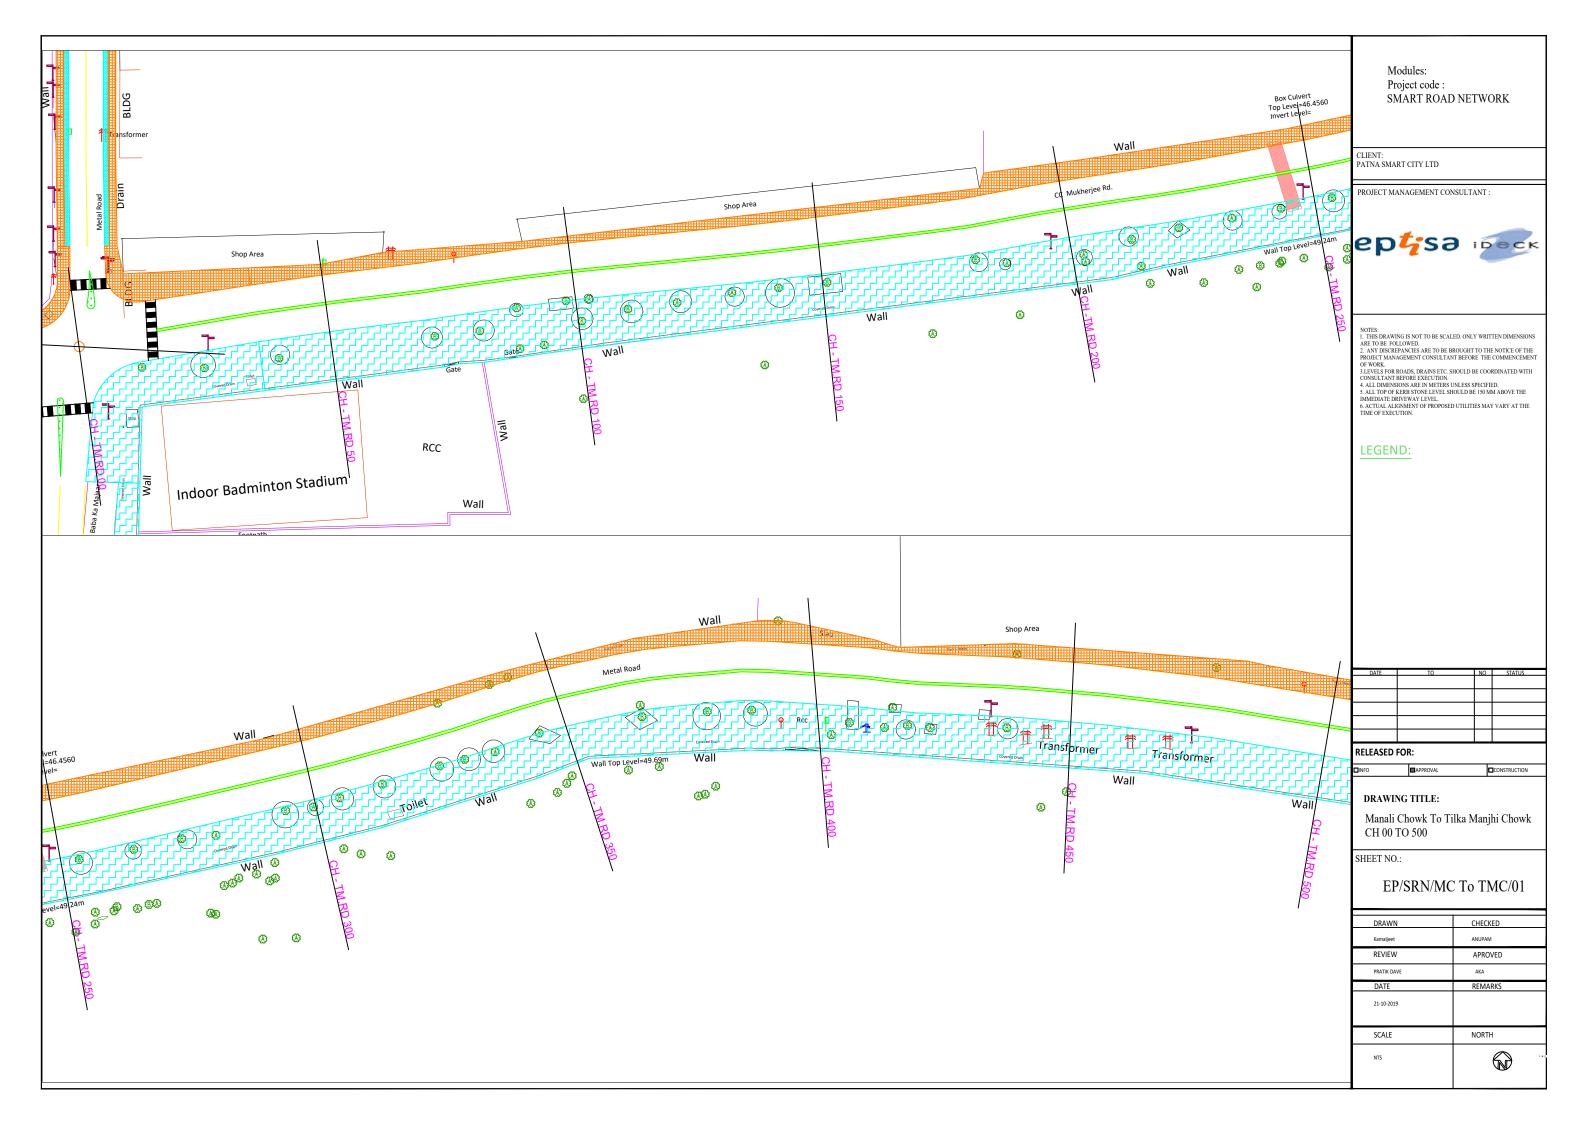

SMART ROAD NETWORK

| DATE | TO | NO | STATUS |
|------|----|----|--------|
|      |    |    |        |
|      |    |    |        |
|      |    |    |        |
|      |    |    |        |
|      |    |    |        |
|      |    |    |        |

Shankar Talkies Chowk To Kalifa Bagh Chowk Chowk

| DRAWN       | CHECKED |
|-------------|---------|
| Kamaljeet   | ANUPAM  |
| REVIEW      | APROVED |
| PRATIK DAVE | AKA     |
| DATE        | REMARKS |
| 21-10-2019  |         |
| SCALE       | NORTH   |
| NTS         | (a)     |