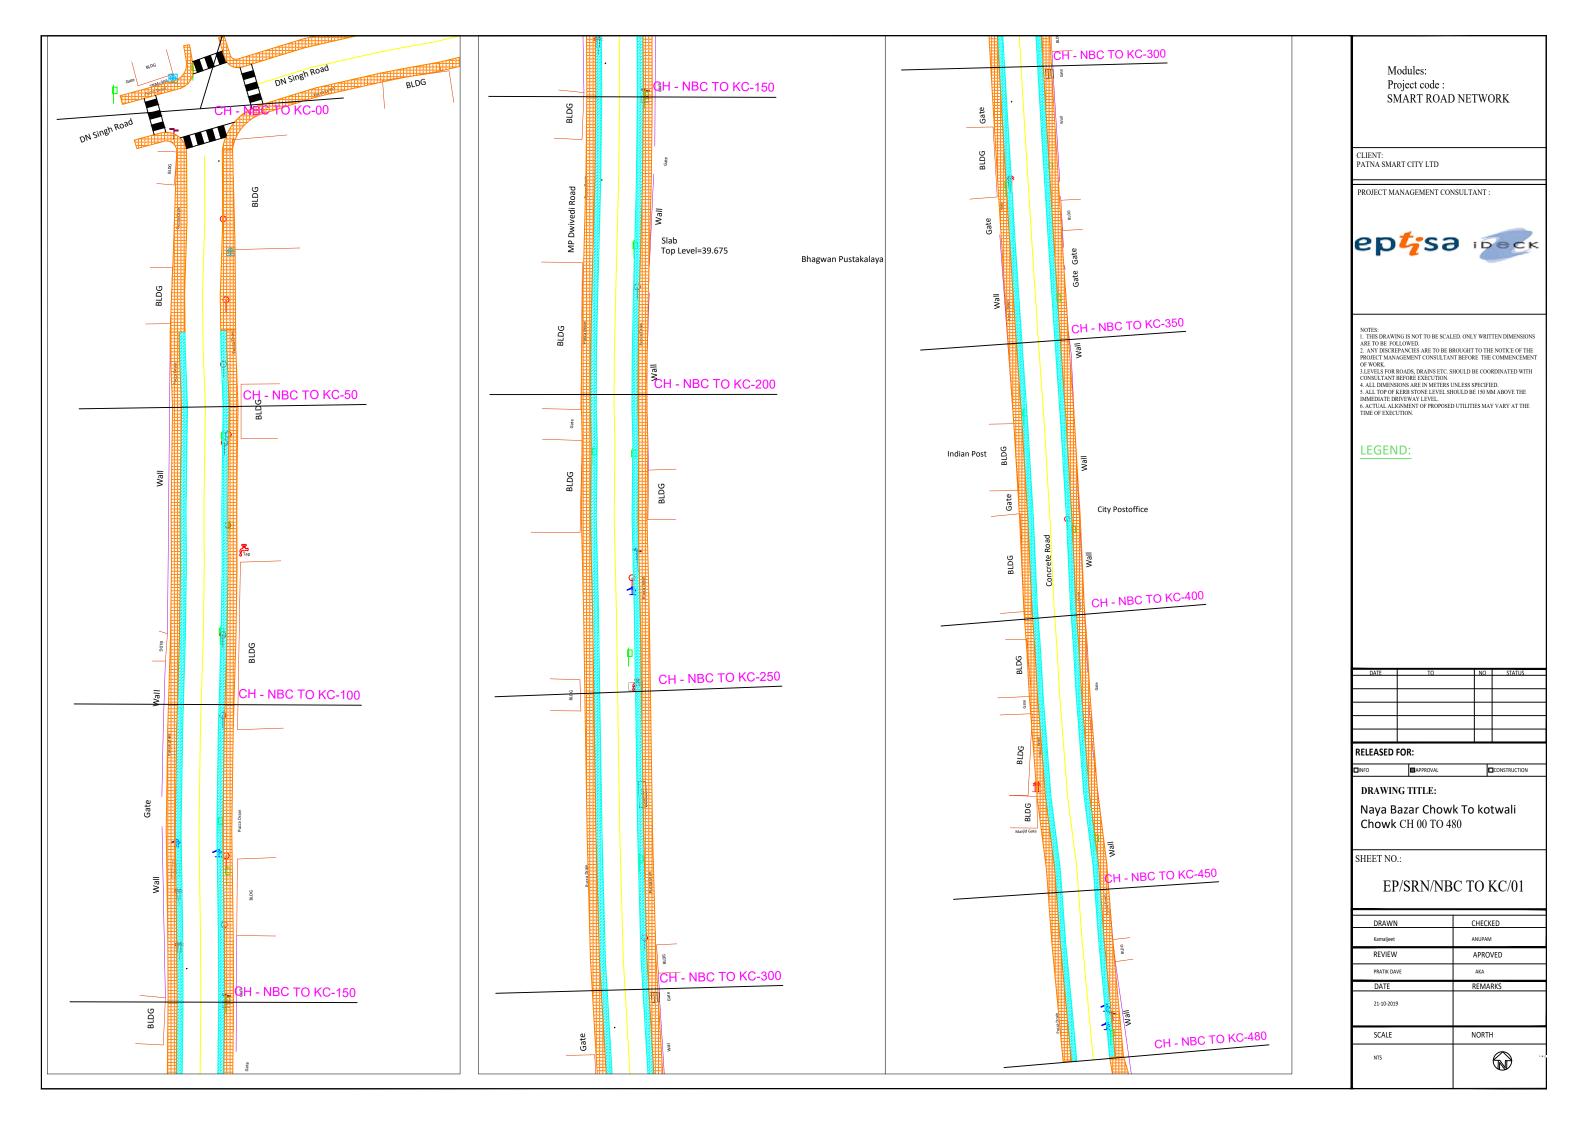

| DATE | TO | NO | STATUS |
|------|----|----|--------|
|      |    |    |        |
|      |    |    |        |
|      |    |    |        |
|      |    |    |        |
|      |    |    |        |
|      |    |    |        |