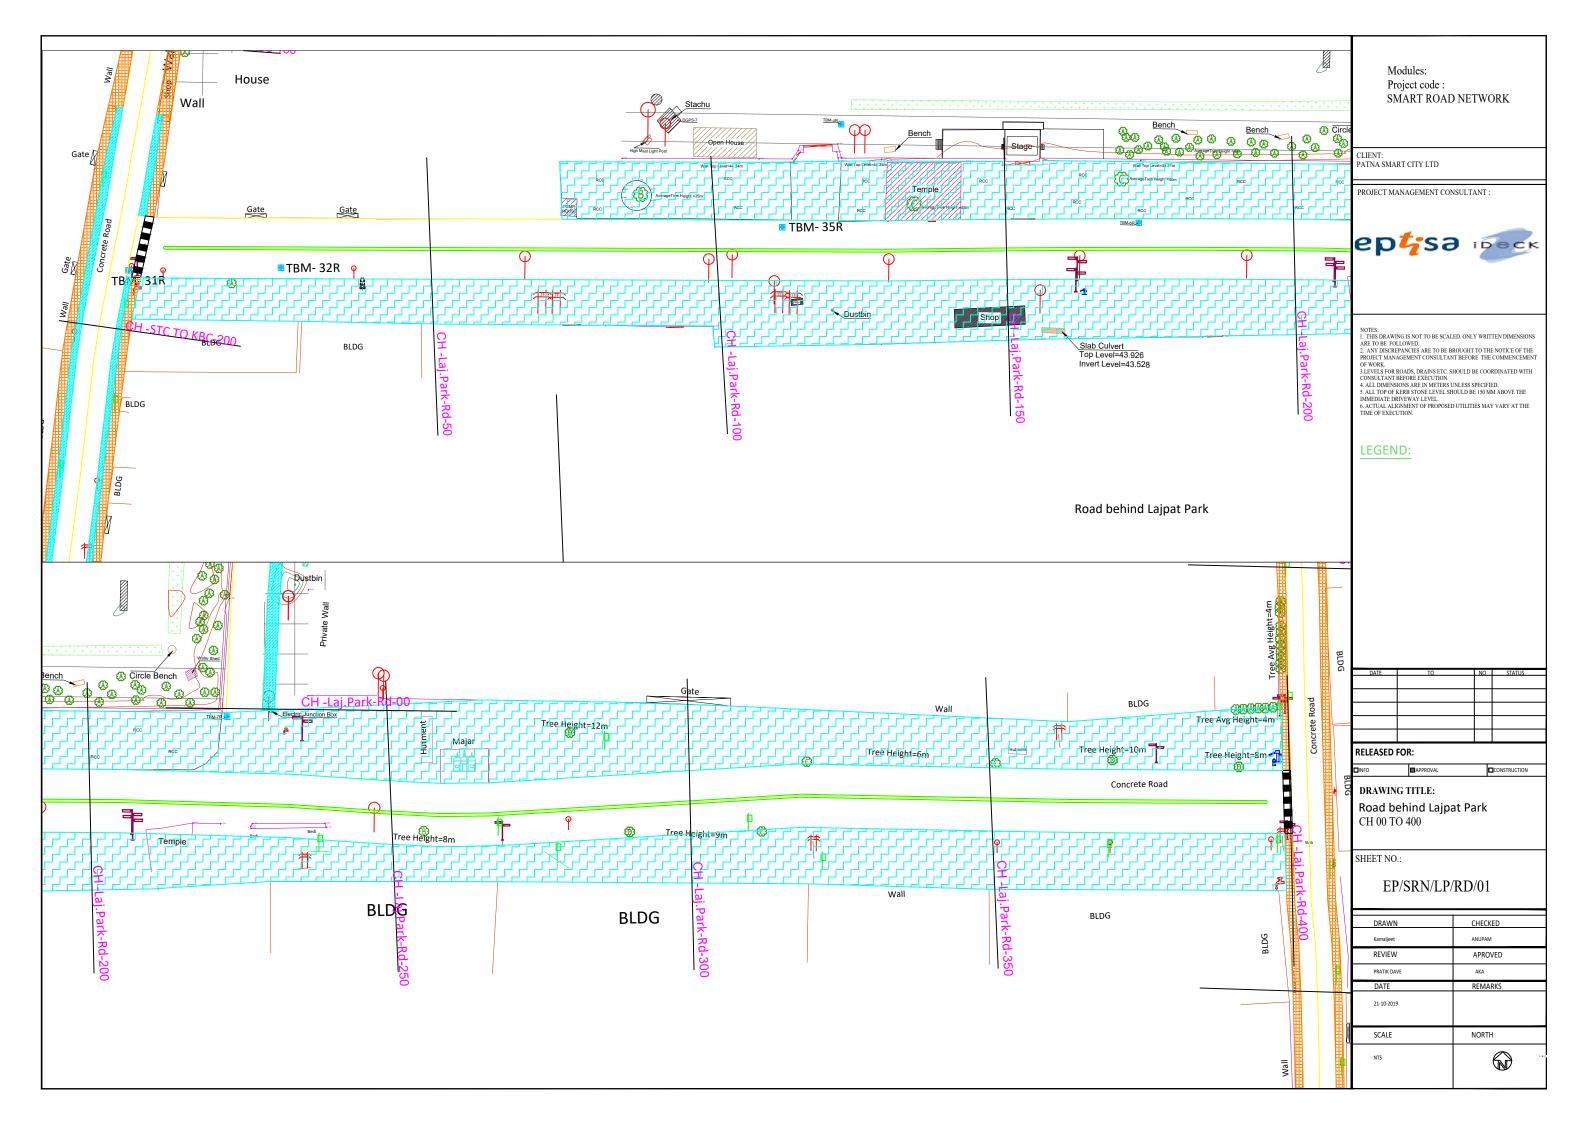

SMART ROAD NETWORK

| DATE | TO TO | NO | STATUS |
|------|-------|----|--------|
|      |       |    |        |
|      |       |    |        |
|      |       |    |        |
|      |       |    |        |
|      |       |    |        |
|      |       |    |        |