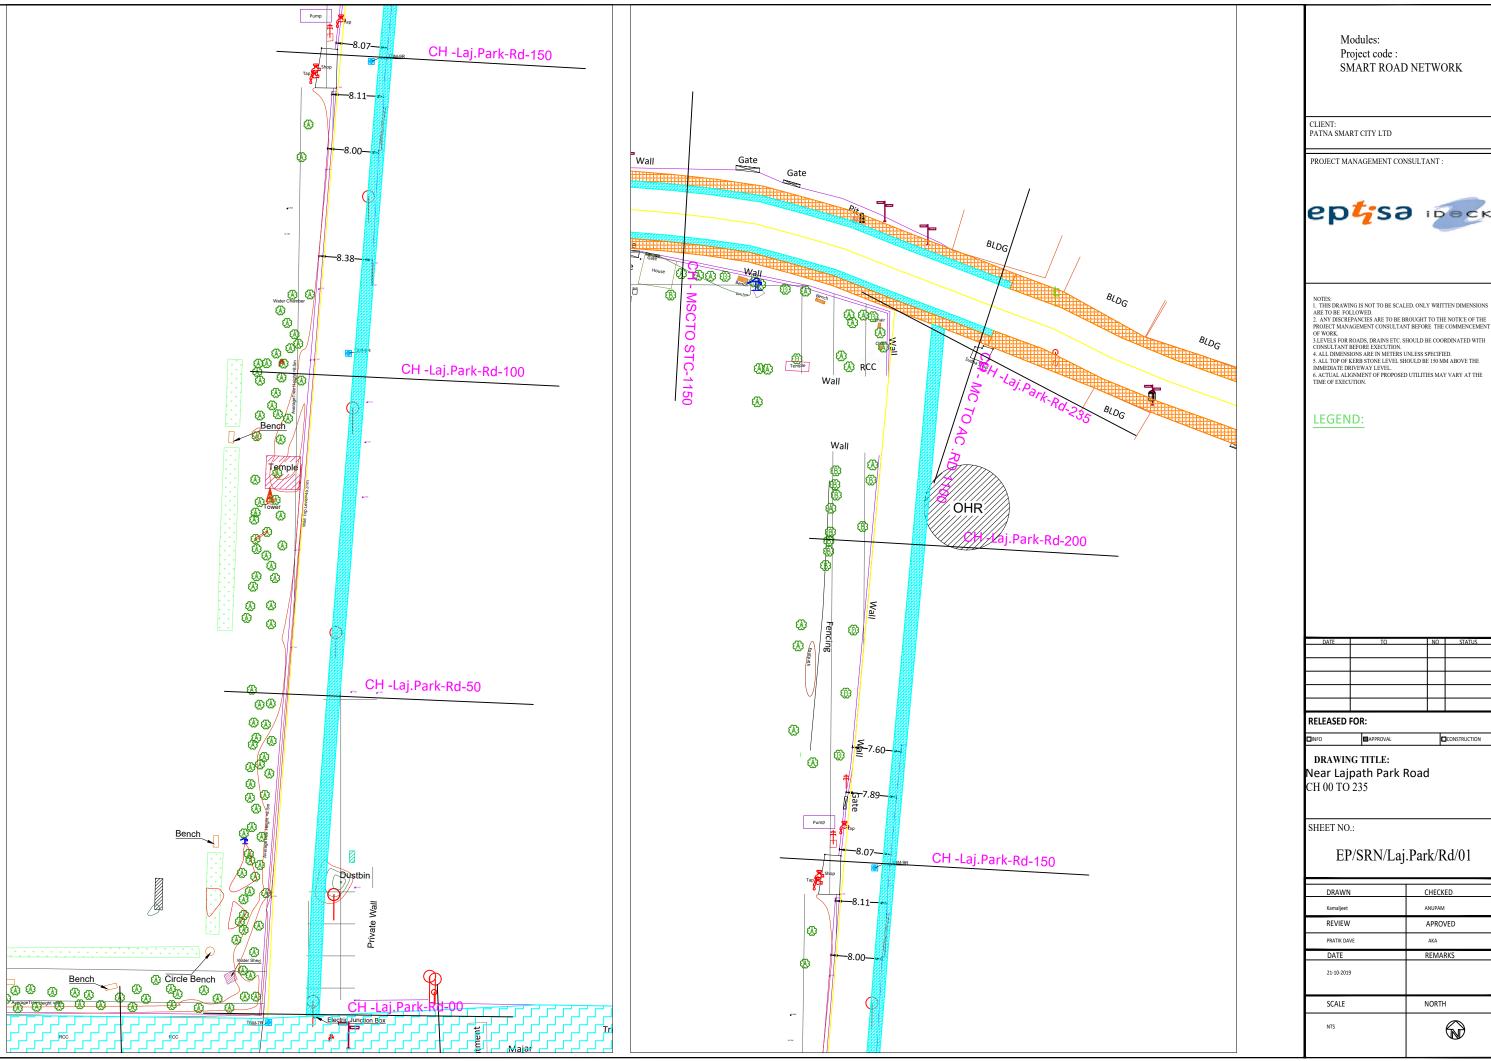

SMART ROAD NETWORK

| DATE | TO TO | NO | STATUS |
|------|-------|----|--------|
|      |       |    |        |
|      |       |    |        |
|      |       |    |        |
|      |       |    |        |
|      |       |    |        |
|      |       |    |        |