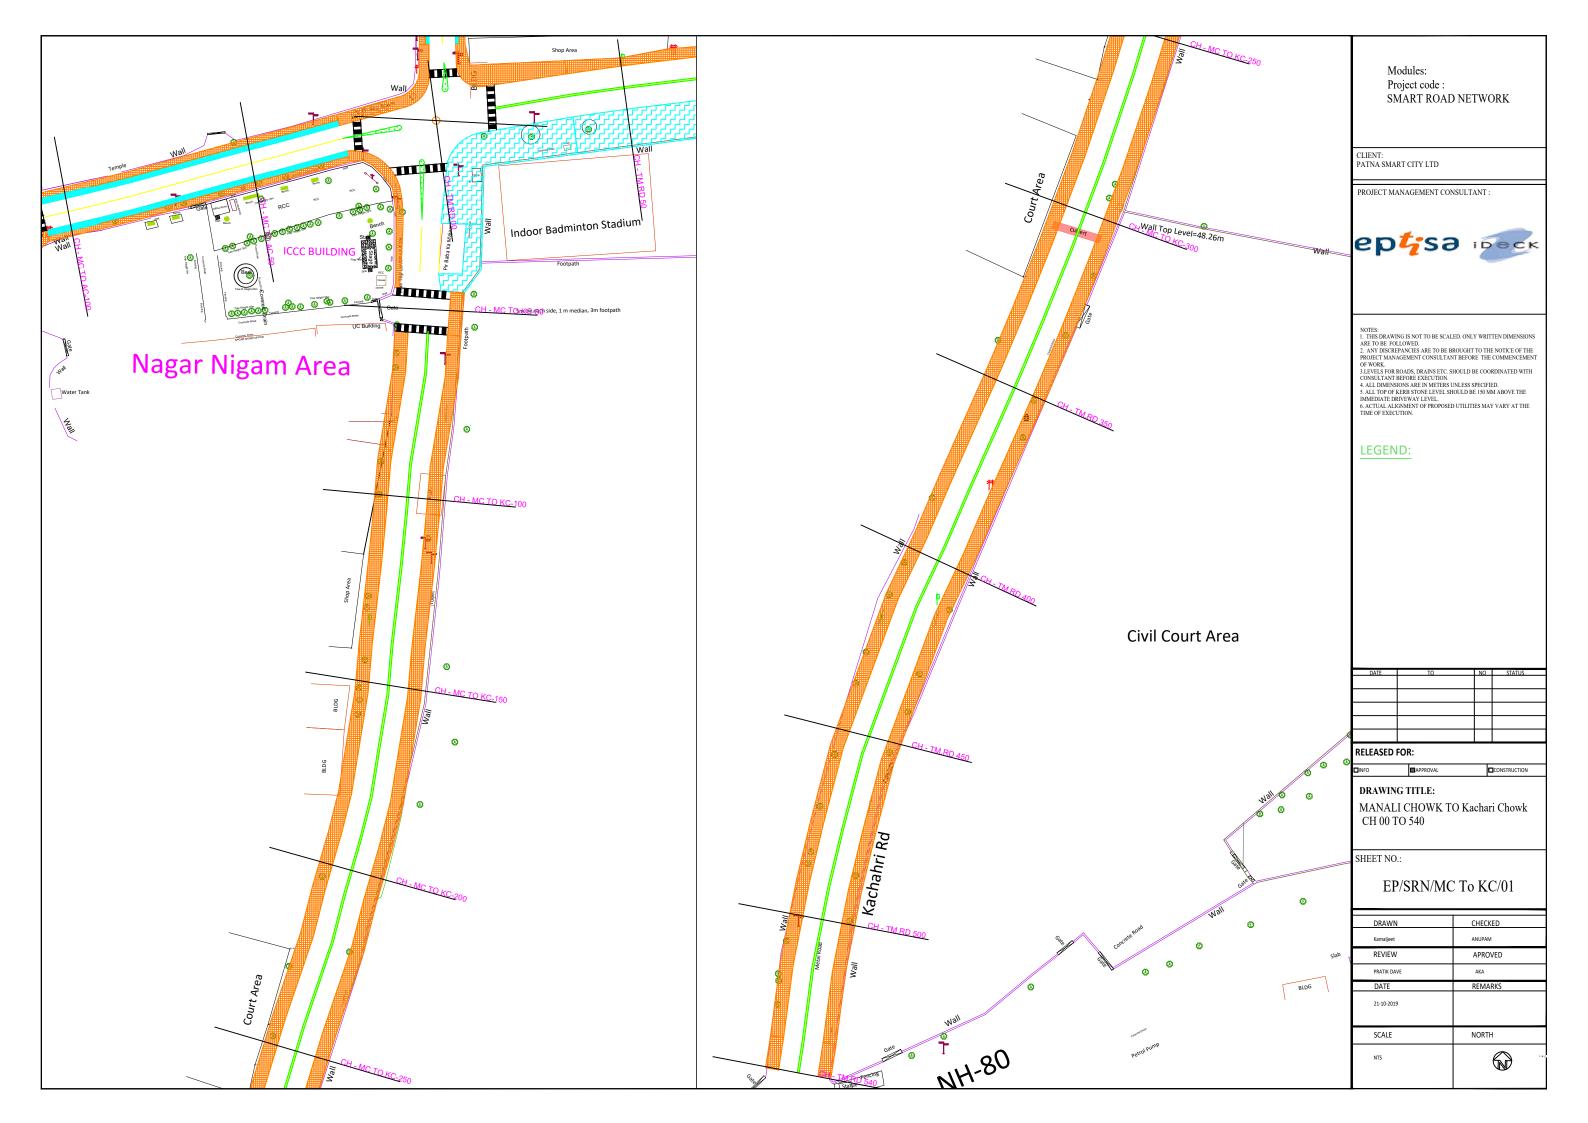

SMART ROAD NETWORK

| DATE | TO | NO | STATUS |
|------|----|----|--------|
|      |    |    |        |
|      |    |    |        |
|      |    |    |        |
|      |    |    |        |
|      |    |    |        |
|      |    |    |        |