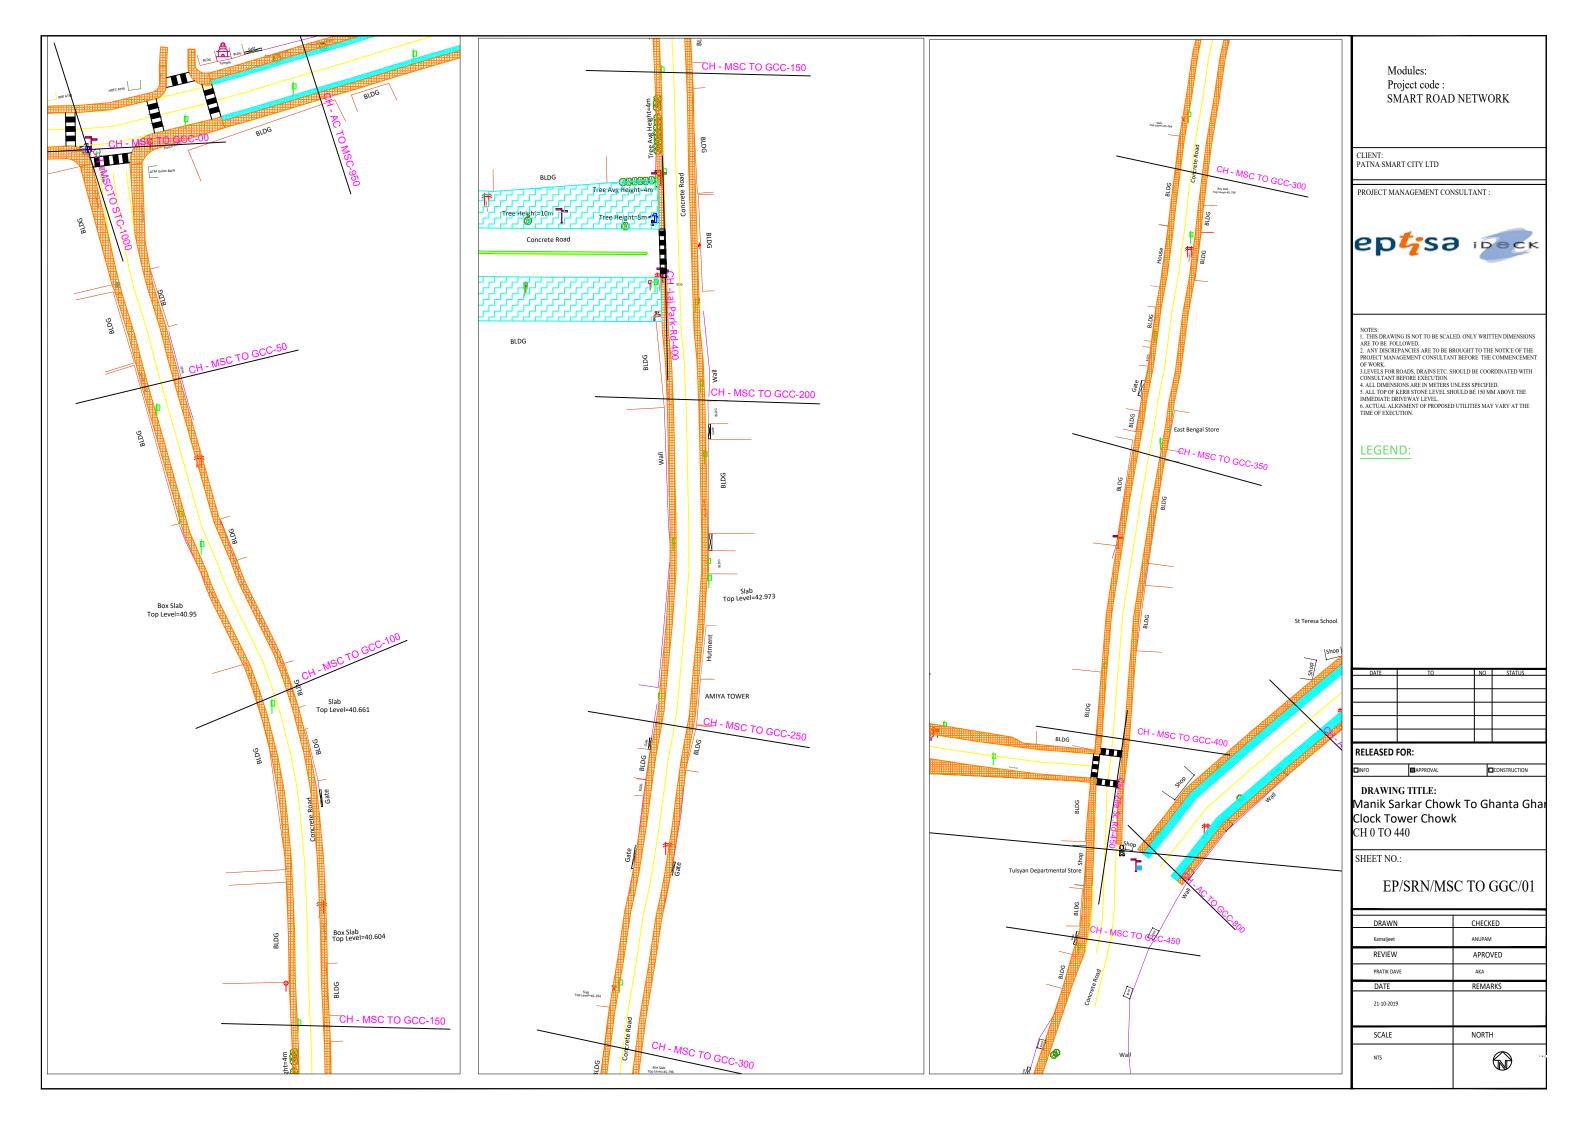

SMART ROAD NETWORK

| DATE | TO | NO | STATUS |
|------|----|----|--------|
|      |    |    |        |
|      |    |    |        |
|      |    |    |        |
|      |    |    |        |
|      |    |    |        |
|      |    |    |        |