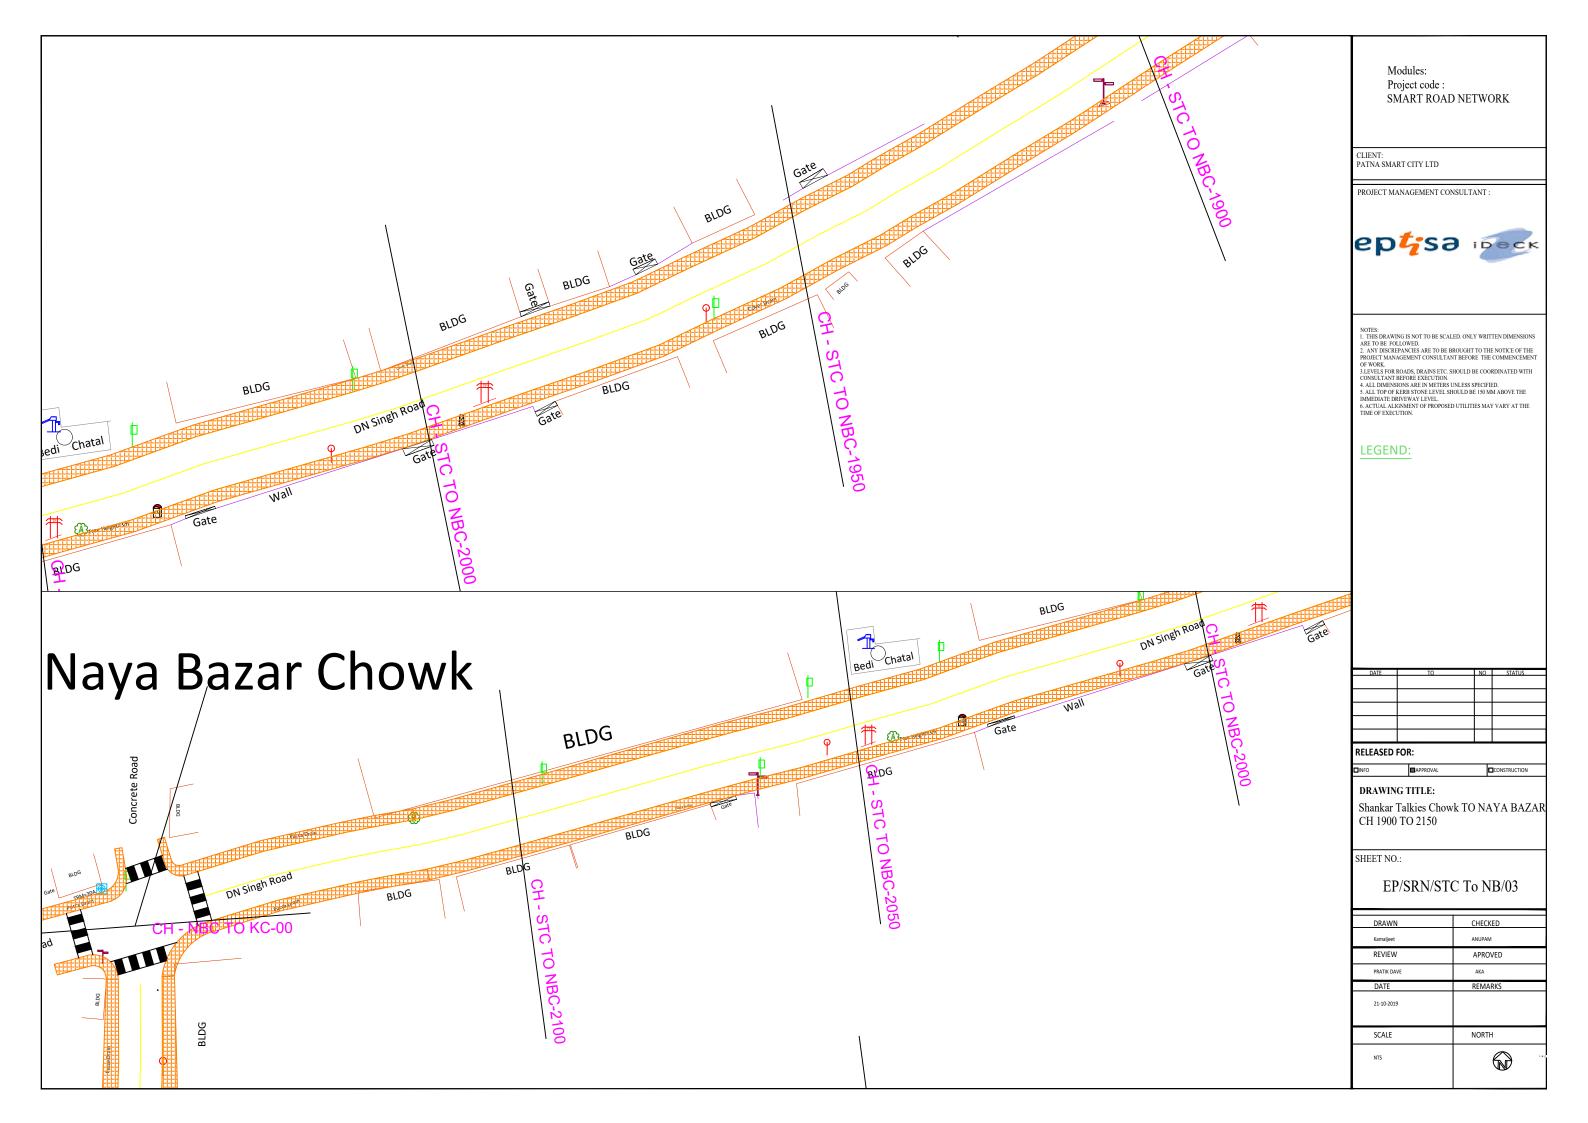

SMART ROAD NETWORK

| DATE | TO | NO | STATUS |
|------|----|----|--------|
|      |    |    |        |
|      |    |    |        |
|      |    |    |        |
|      |    |    |        |
|      |    |    |        |
|      |    |    |        |

Shankar Talkies Chowk To Kalifa Bagh Chowk Chowk

| DRAWN       | CHECKED |
|-------------|---------|
| Kamaljeet   | ANUPAM  |
| REVIEW      | APROVED |
| PRATIK DAVE | AKA     |
| DATE        | REMARKS |
| 21-10-2019  |         |
| SCALE       | NORTH   |
| NTS         | (a)     |